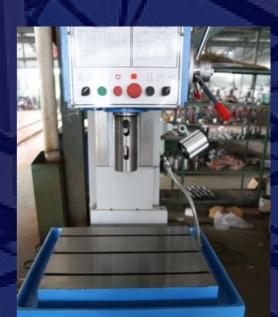

# **Equipment List of Mechanical**

| S.L | Name of Equipment                                                             | Nos. |
|-----|-------------------------------------------------------------------------------|------|
| 1   | CNC sheet metal Hydraulic Machine. Capacity =<br>(22x6000)mm                  | 01   |
| 2   | Hydraulic Punch Machine                                                       | 02   |
| 3   | Hydraulic Press Bend Machine (14x3200) mm                                     | 02   |
| 4   | Hydraulic Press Bend Machine (5x1000) mm                                      | 02   |
| 5   | Pipe Round Machine (28x3200) mm                                               | 03   |
| 6   | Flat bar, Angel, Square Box, C-Chanel Bending<br>Machine(Capacity =25 mm THK) | 03   |
| 7   | Cylinder boring machine Hi Capacity                                           | 02   |
| 8   | Stand Metal square vertical Drilling Machine                                  | 05   |
| 9   | 40" Milling Machine                                                           | 02   |
| 10  | 36" Shaper Machine                                                            | 03   |