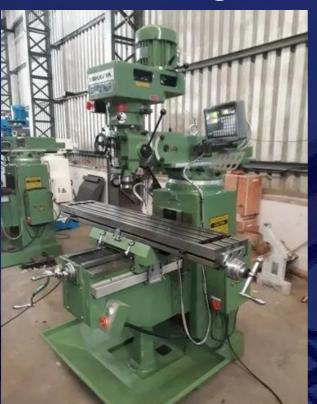

# **Equipment List of Mechanical**

| S.L | Name of Equipment                                                             | Nos. |
|-----|-------------------------------------------------------------------------------|------|
| 1   | CNC sheet metal Hydraulic Machine. Capacity =<br>(22x6000)mm                  | 01   |
| 2   | Hydraulic Punch Machine                                                       | 02   |
| 3   | Hydraulic Press Bend Machine (14x3200) mm                                     | 02   |
| 4   | Hydraulic Press Bend Machine (5x1000) mm                                      | 02   |
| 5   | Pipe Round Machine (28x3200) mm                                               | 03   |
| 6   | Flat bar, Angel, Square Box, C-Chanel Bending<br>Machine(Capacity =25 mm THK) | 03   |
| 7   | Cylinder boring machine Hi Capacity                                           | 02   |
| 8   | Stand Metal square vertical Drilling Machine                                  | 05   |
| 9   | 40" Milling Machine                                                           | 02   |
| 10  | 36" Shaper Machine                                                            | 03   |