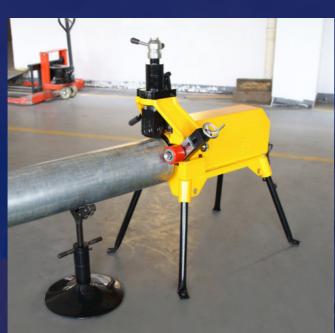

# **Equipment List of Mechanical**

| S.L | Name of Equipment                                                             | Nos. |
|-----|-------------------------------------------------------------------------------|------|
| 1   | CNC sheet metal Hydraulic Machine. Capacity =<br>(22x6000)mm                  | 01   |
| 2   | Hydraulic Punch Machine                                                       | 02   |
| 3   | Hydraulic Press Bend Machine (14x3200) mm                                     | 02   |
| 4   | Hydraulic Press Bend Machine (5x1000) mm                                      | 02   |
| 5   | Pipe Round Machine (28x3200) mm                                               | 03   |
| 6   | Flat bar, Angel, Square Box, C-Chanel Bending<br>Machine(Capacity =25 mm THK) | 03   |
| 7   | Cylinder boring machine Hi Capacity                                           | 02   |
| 8   | Stand Metal square vertical Drilling Machine                                  | 05   |
| 9   | 40" Milling Machine                                                           | 02   |
| 10  | 36" Shaper Machine                                                            | 03   |