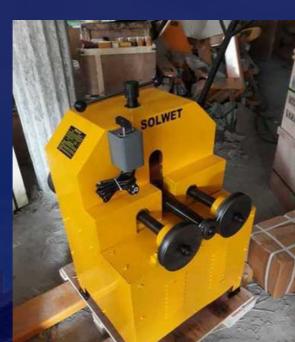

# **Equipment List of Mechanical**

| S.L | Name of Equipment                                                             | Nos. |
|-----|-------------------------------------------------------------------------------|------|
| 1   | CNC sheet metal Hydraulic Machine. Capacity =<br>(22x6000)mm                  | 01   |
| 2   | Hydraulic Punch Machine                                                       | 02   |
| 3   | Hydraulic Press Bend Machine (14x3200) mm                                     | 02   |
| 4   | Hydraulic Press Bend Machine (5x1000) mm                                      | 02   |
| 5   | Pipe Round Machine (28x3200) mm                                               | 03   |
| 6   | Flat bar, Angel, Square Box, C-Chanel Bending<br>Machine(Capacity =25 mm THK) | 03   |
| 7   | Cylinder boring machine Hi Capacity                                           | 02   |
| 8   | Stand Metal square vertical Drilling Machine                                  | 05   |
| 9   | 40" Milling Machine                                                           | 02   |
| 10  | 36" Shaper Machine                                                            | 03   |