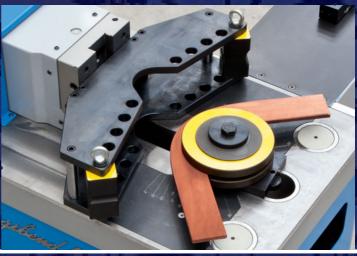

# **Equipment List of Mechanical**

| S.L | Name of Equipment                                                             | Nos. |
|-----|-------------------------------------------------------------------------------|------|
| 1   | CNC sheet metal Hydraulic Machine. Capacity =<br>(22x6000)mm                  | 01   |
| 2   | Hydraulic Punch Machine                                                       | 02   |
| 3   | Hydraulic Press Bend Machine (14x3200) mm                                     | 02   |
| 4   | Hydraulic Press Bend Machine (5x1000) mm                                      | 02   |
| 5   | Pipe Round Machine (28x3200) mm                                               | 03   |
| 6   | Flat bar, Angel, Square Box, C-Chanel Bending<br>Machine(Capacity =25 mm THK) | 03   |
| 7   | Cylinder boring machine Hi Capacity                                           | 02   |
| 8   | Stand Metal square vertical Drilling Machine                                  | 05   |
| 9   | 40" Milling Machine                                                           | 02   |
| 10  | 36" Shaper Machine                                                            | 03   |