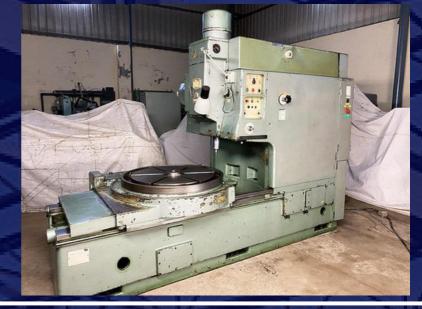

# **Equipment List of Mechanical**

| S.L | Name of Equipment                                                             | Nos. |
|-----|-------------------------------------------------------------------------------|------|
| 1   | CNC sheet metal Hydraulic Machine. Capacity =<br>(22x6000)mm                  | 01   |
| 2   | Hydraulic Punch Machine                                                       | 02   |
| 3   | Hydraulic Press Bend Machine (14x3200) mm                                     | 02   |
| 4   | Hydraulic Press Bend Machine (5x1000) mm                                      | 02   |
| 5   | Pipe Round Machine (28x3200) mm                                               | 03   |
| 6   | Flat bar, Angel, Square Box, C-Chanel Bending<br>Machine(Capacity =25 mm THK) | 03   |
| 7   | Cylinder boring machine Hi Capacity                                           | 02   |
| 8   | Stand Metal square vertical Drilling Machine                                  | 05   |
| 9   | 40" Milling Machine                                                           | 02   |
| 10  | 36" Shaper Machine                                                            | 03   |