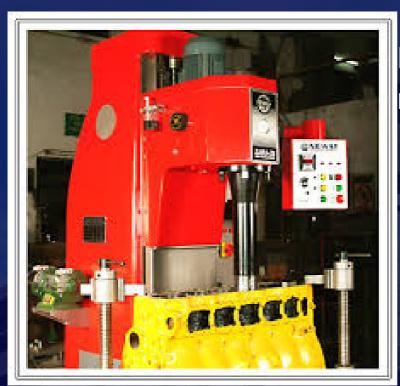

# **Equipment List of Mechanical**

| S.L | Name of Equipment                                                             | Nos. |
|-----|-------------------------------------------------------------------------------|------|
| 1   | CNC sheet metal Hydraulic Machine. Capacity =<br>(22x6000)mm                  | 01   |
| 2   | Hydraulic Punch Machine                                                       | 02   |
| 3   | Hydraulic Press Bend Machine (14x3200) mm                                     | 02   |
| 4   | Hydraulic Press Bend Machine (5x1000) mm                                      | 02   |
| 5   | Pipe Round Machine (28x3200) mm                                               | 03   |
| 6   | Flat bar, Angel, Square Box, C-Chanel Bending<br>Machine(Capacity =25 mm THK) | 03   |
| 7   | Cylinder boring machine Hi Capacity                                           | 02   |
| 8   | Stand Metal square vertical Drilling Machine                                  | 05   |
| 9   | 40" Milling Machine                                                           | 02   |
| 10  | 36" Shaper Machine                                                            | 03   |